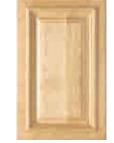

# Cabinet construction CONSTRUCTION TYPES AVAILABLE: FACE FRAME OVERLAY 1 ¼" AND FULL ACCESS

- 1 Cabinet construction: <sup>5</sup>/<sub>8</sub>" sides and fixed shelves available in particle board and plywood
- 2 Drawer fronts attached to <sup>5</sup>/<sub>8</sub>" hardwood dovetailed boxes on full extension undermounted glides with soft close
- **3** 6-way adjustable self-closing door hinges
- 4 Cabinet interiors produced with easy-to-clean maple melamine (on particle board boxes) or natural veneer (on plywood boxes)
- 5 A variety of  $\frac{3}{4}$  solid wood or painted MDF door styles
- $6^{3/4}$  adjustable shelves
- 7 <sup>5</sup>/<sub>8</sub>" hardwood dovetailed roll-out boxes on full extension side-mounted glides or undermounted glides with soft close
- $\frac{1}{2}$  plywood cabinet back on all box types

All cabinets come with a limited lifetime warranty

THE ESPRESSO COLLECTION IS AVAILABLE IN TWO STYLES OF CABINET: FACE FRAME OVERLAY 1 <sup>1</sup>/<sub>4</sub>" AND FULL ACCESS

STYLE FULL ACCESS

STYLE FACE FRAME OVERLAY 1 1/4"