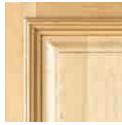

# Cabinet construction CONSTRUCTION TYPES AVAILABLE: FACE FRAME OVERLAY 1 ¼" AND FULL ACCESS

- 1 Cabinet construction: <sup>5</sup>/<sub>8</sub>" sides and fixed shelves available in particle board and plywood
- 2 Drawer fronts attached to <sup>5</sup>/<sub>8</sub>" hardwood dovetailed boxes on full extension undermounted glides with soft close
- **3** 6-way adjustable self-closing door hinges
- 4 Cabinet interiors produced with easy-to-clean maple melamine (on particle board boxes) or natural veneer (on plywood boxes)
- 5 A variety of  $\frac{3}{4}$  solid wood or painted MDF door styles
- $6^{3/4}$  adjustable shelves
- 7 <sup>5</sup>/<sub>8</sub>" hardwood dovetailed roll-out boxes on full extension side-mounted glides or undermounted glides with soft close
- $\frac{1}{2}$  plywood cabinet back on all box types

All cabinets come with a limited lifetime warranty

THE ESPRESSO COLLECTION IS AVAILABLE IN TWO STYLES OF CABINET: FACE FRAME OVERLAY 1 <sup>1</sup>/<sub>4</sub>" AND FULL ACCESS

STYLE FULL ACCESS

STYLE FACE FRAME OVERLAY 1 1/4"