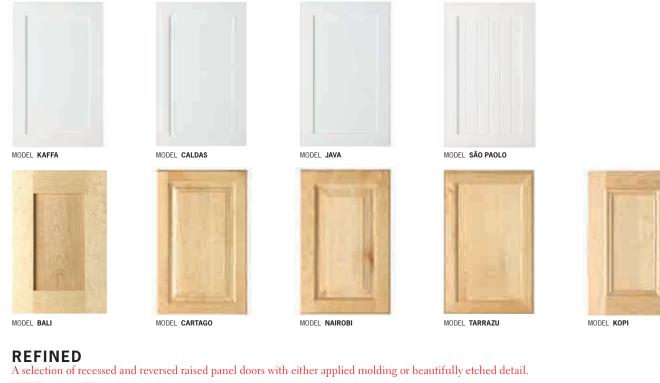

# C O L L E C T I O N CABICO

AN EASY WAY TO BE UNIQUE

11-10-20 09:44

\_\_\_\_\_

**BASIC** A selection of four basic, one-piece slab or simple recessed-panel door styles.

**ESSENTIAL** A selection of door styles including one-piece slabs, doors with recessed and reversed raised panels, and a recessed panel with beautiful applied molding.