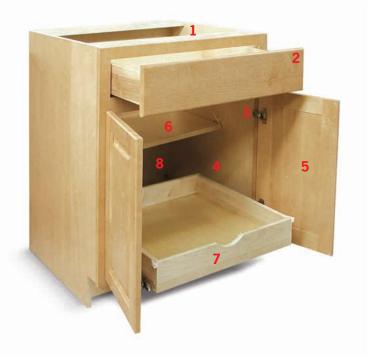

# Cabinet construction CONSTRUCTION TYPES AVAILABLE: FACE FRAME OVERLAY 1 ¼" AND FULL ACCESS

- 1 Cabinet construction: <sup>5</sup>/<sub>8</sub>" sides and fixed shelves available in particle board and plywood
- 2 Drawer fronts attached to <sup>5</sup>/<sub>8</sub>" hardwood dovetailed boxes on full extension undermounted glides with soft close
- **3** 6-way adjustable self-closing door hinges
- 4 Cabinet interiors produced with easy-to-clean maple melamine (on particle board boxes) or natural veneer (on plywood boxes)
- 5 A variety of  $\frac{3}{4}$  solid wood or painted MDF door styles
- $6^{3/4}$  adjustable shelves
- 7 <sup>5</sup>/<sub>8</sub>" hardwood dovetailed roll-out boxes on full extension side-mounted glides or undermounted glides with soft close
- $\frac{1}{2}$  plywood cabinet back on all box types

All cabinets come with a limited lifetime warranty

THE ESPRESSO COLLECTION IS AVAILABLE IN TWO STYLES OF CABINET: FACE FRAME OVERLAY 1 <sup>1</sup>/<sub>4</sub>" AND FULL ACCESS

STYLE FULL ACCESS

STYLE FACE FRAME OVERLAY 1 1/4"